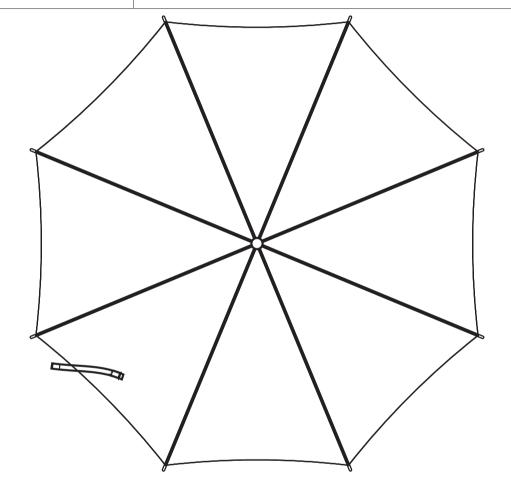

# Product Colour/s Product Size Actual Print Size (Please specify product colour/s here) Diameter: 1200mm Rib length: 470mm Number of ribs: 8 (Please specify actual print size here) Print colour/s (Please specify print colour/s here) Print Method □ Full Sublimation on 1 side

### Disclaimer:

Colour proofs are to be used as a guide only.

Line drawing is for approximate print positional guide only.

Please familiarise yourself with the product prior to approving.

It is not intended to be an exact scale or detailed representation.

Small details or text, including ®⊙™, may fill in and not be legible.

Dotted lines will not be printed and are for maximum print guide only.

The fine lines and details in your logo may not be able to be produced clearly.